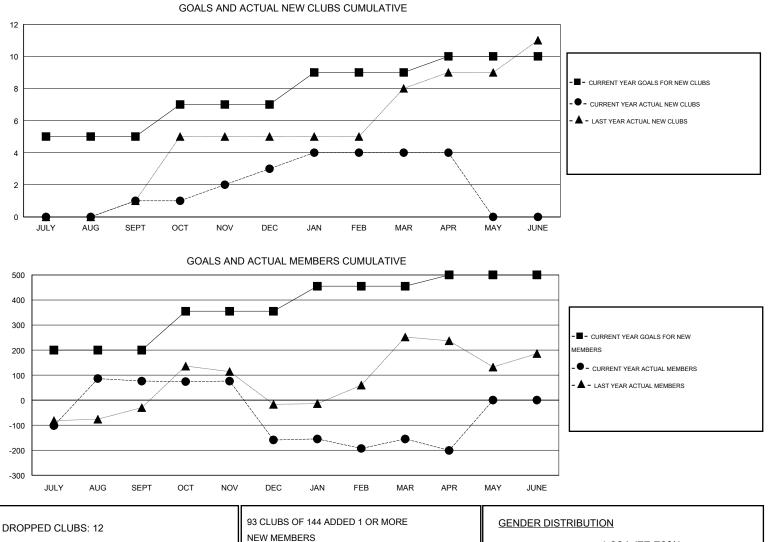

## GMT: M NAGARAJAN

| LOCATION | INDIA |
|----------|-------|
|----------|-------|

| -                     |                  | Clubs               |                            |                             |               |                    | Members                          |                              |                             |
|-----------------------|------------------|---------------------|----------------------------|-----------------------------|---------------|--------------------|----------------------------------|------------------------------|-----------------------------|
| RESULTS FOR 2013-2014 |                  |                     |                            | RESULTS FOR 2013-2014       |               |                    |                                  |                              |                             |
| QUARTER               | NEW CLUB<br>GOAL | ACTUAL NEW<br>CLUBS | ACTUAL<br>DROPPED<br>CLUBS | ACTUAL NET<br>GAIN/<br>LOSS | QUARTER       | NEW MEMBER<br>GOAL | ACTUAL TOTAL<br>MEMBERS<br>ADDED | ACTUAL<br>DROPPED<br>MEMBERS | ACTUAL NET<br>GAIN/<br>LOSS |
| JULY/AUG/SEPT         | 5                | 1                   | 0                          | 1                           | JULY/AUG/SEPT | 200                | 303                              | 227                          | 76                          |
| OCT/NOV/DEC           | 2                | 2                   | 10                         | -8                          | OCT/NOV/DEC   | 155                | 147                              | 382                          | -235                        |
| JAN/FEB/MAR           | 2                | 1                   | 2                          | -1                          | JAN/FEB/MAR   | 100                | 177                              | 173                          | 4                           |
| APR/MAY/JUNE          | 1                | 0                   | 0                          | 0                           | APR/MAY/JUNE  | 45                 | 57                               | 103                          | -46                         |

| DROPPED CLUBS: 12 |     | 93 CLUBS OF 144 ADDED 1 OR MORE | GENDER DISTRIBUTION   |                |       |
|-------------------|-----|---------------------------------|-----------------------|----------------|-------|
|                   |     | NEW MEMBERS                     | MALE                  | 4,021 (77.73%) |       |
|                   |     |                                 | FEMALE                | 1,152 (22.27%) |       |
| DROPPED MEMBERS   |     |                                 |                       |                |       |
| DECEASED          | 11  | CLICK HERE FOR HEALTH           |                       |                | 0.004 |
| CLUB CANCELLED    | 291 | ASSESSMENT DATA                 | FAMILY UNIT MEMBERS   |                | 2,604 |
| OTHER             | 583 |                                 | HEAD OF HOUSEHOLD     |                | 1,120 |
| TOTAL             | 885 |                                 | NON-HEAD OF HOUSEHOLD |                |       |
|                   |     |                                 | •                     |                |       |